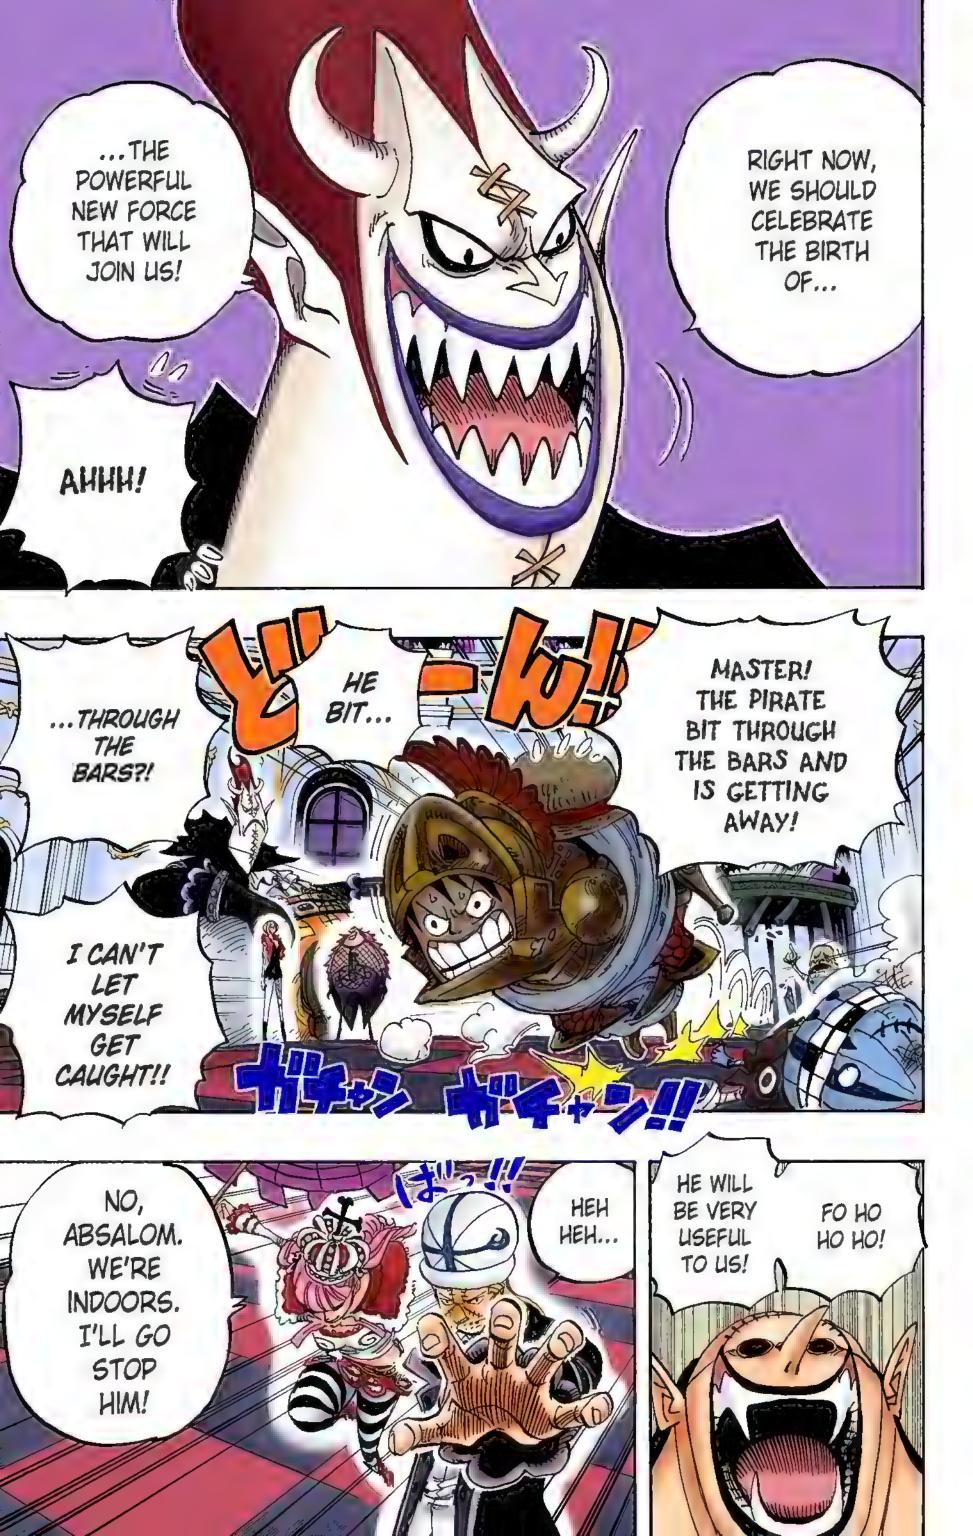

## ZOLO IS GONE TOO!!

Oda Sensei, I always enjoy reading One Piece. By the way, among the Q: 200 captains and commanders that fought the Straw Hats in volume 44, wasn't there a Devil Fruit user that turned into a bunch of balls? What's the name and power of that Devil Fruit? It came up in the anime, but I couldn't make out what was being said. Oh, and please tell me about the Rust-Rust Fruit too.

--Mugi-Mugi

A: Regarding this, I've already announced it in a fanbook called One Piece: Yellow. But I'll tell it to anyone who doesn't have the BOOK! During the Battle, there were three Devil Fruit users.